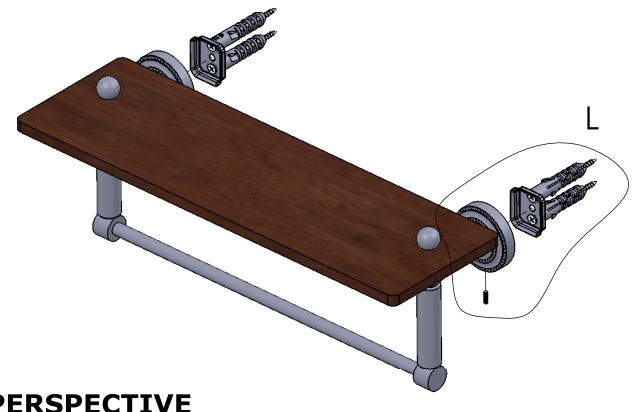

#### **Step 2:** Attach Bracket to Mounting Plate.

Place bracket on mounting plate and secure by tightening set screw as shown below.

#### **PERSPECTIVE**