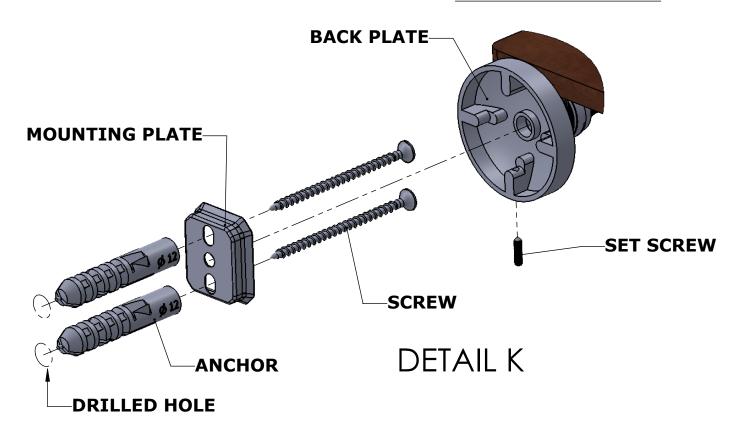

#### Step 1: Drill holes in Wall for screw anchors and attach Mounting Plate to Wall

Determine your desired location for installation and make a mark for the location of the mounting plate. Remove mounting plate from backplate by loosening set screw in backplate as pictured below. Place center hole of mounting plate over mark made above. Make 2 marks where mounting screws will be placed as shown below. Drill hole at each of the marks. (You may substitute other style mounting anchors or screws if desired). Place anchors into the holes made. Place mounting plate over holes and secure to mounting surface using screws as shown below.