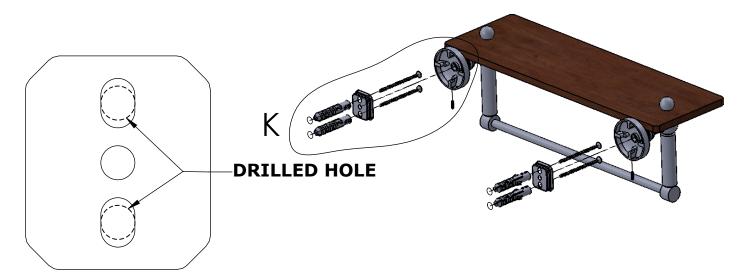

#### Step 1: Drill holes in Wall for screw anchors and attach Mounting Plate to Wall

Determine your desired location for installation and make a mark for the location of the mounting plate. Remove mounting plate from backplate by loosening set screw in backplate as pictured below. Place center hole of mounting plate over mark made above. Make 2 marks where mounting screws will be placed as shown below. Drill hole at each of the marks. (You may substitute other style mounting anchors or screws if desired). Place anchors into the holes made. Place mounting plate over holes and secure to mounting surface using screws as shown below.

#### **PERSPECTIVE**