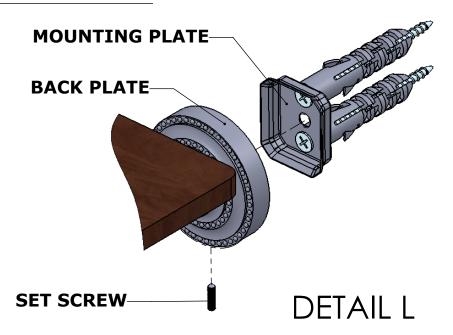

#### **Step 2:** Attach Bracket to Mounting Plate.

Place bracket on mounting plate and secure by tightening set screw as shown below.